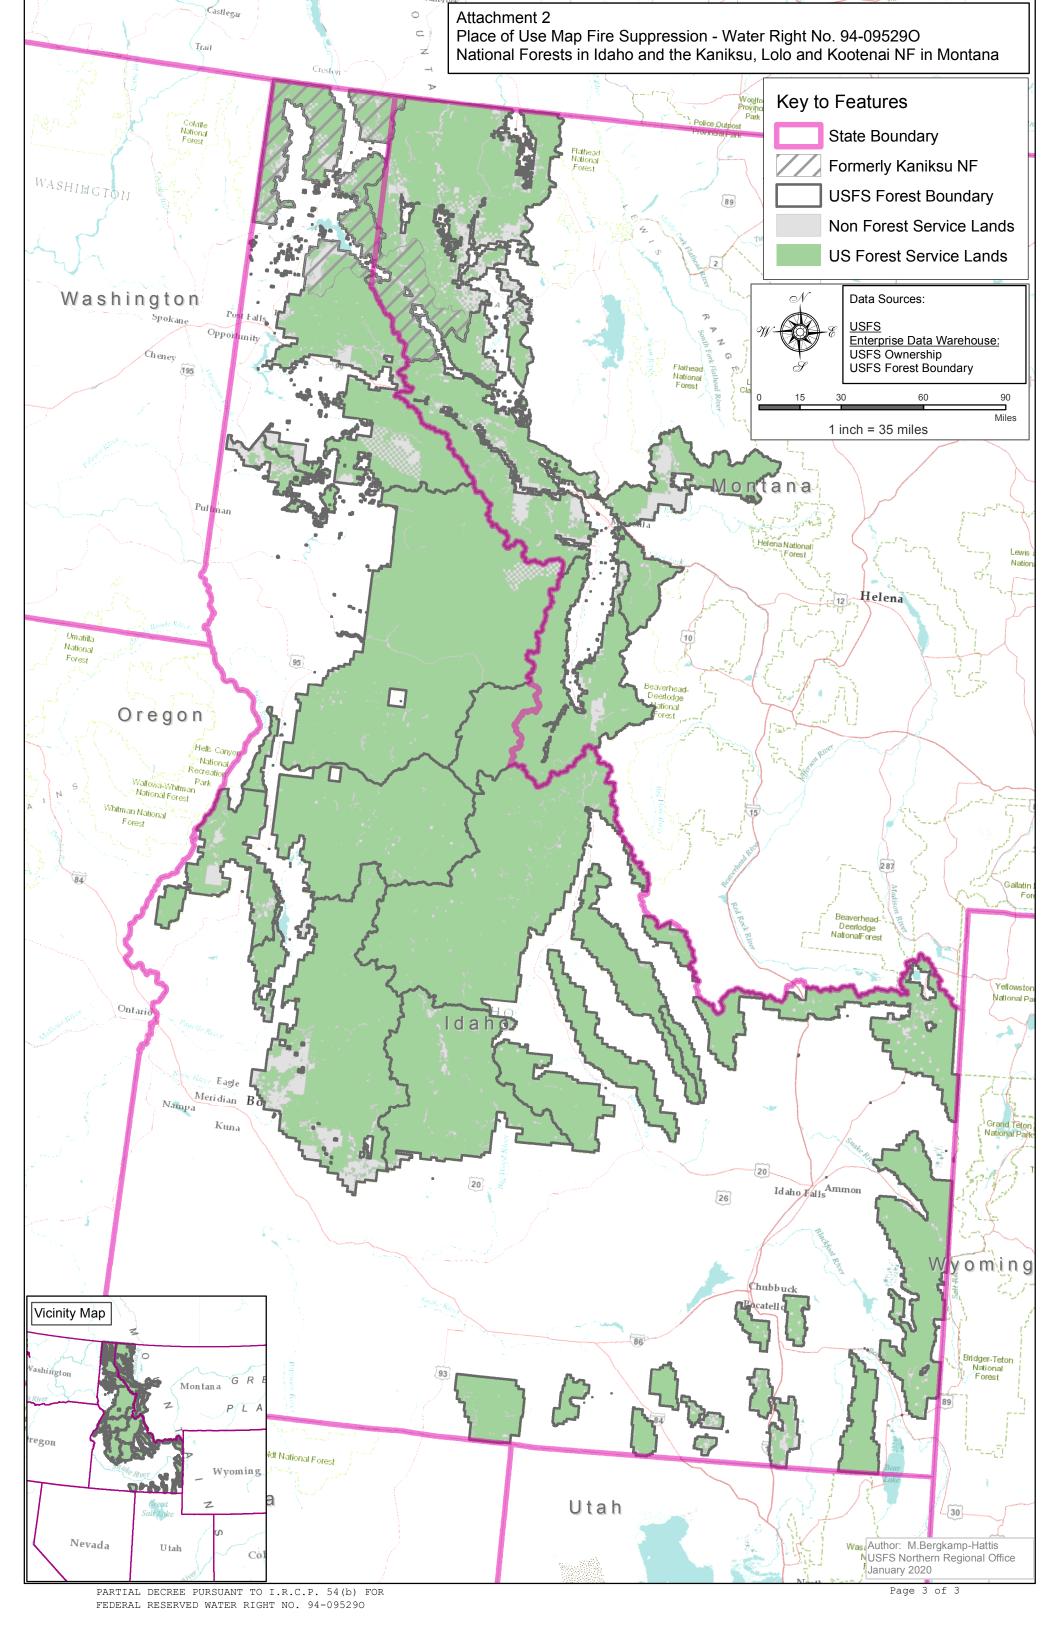

PURPOSE AND PERIOD OF USE: PURPOSE OF USE PERIOD OF USE

Administrative-Fire Suppression 01/01 - 12/31

PLACE OF USE: National Forests in Idaho and the Kaniksu, Lolo and Kootenai National Forests in

Montana.

See Attachment 2.

OTHER PROVISIONS NECESSARY FOR DEFINITON OR ADMINISTRATION OF THIS WATER RIGHT:

This right is limited to the intermittent diversion and use of water for the purpose of suppressing wildfires. This water right shall not be used as a basis to prevent